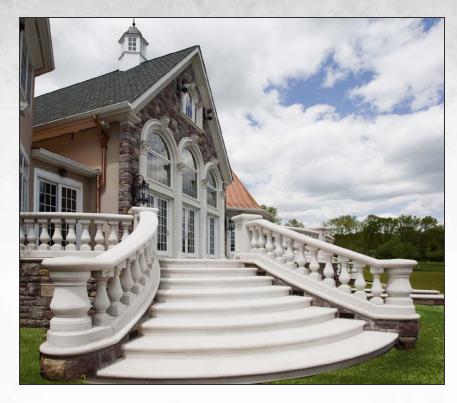

### What is the role of Cast Stone?

The role of Cast Stone is to complement and accentuate the fine architectural details of the design, and to highlight the elegance of the natural stone façade.

The Cast Stone creates a magnificent transition to the outside living spaces with a grand balcony, radius staircases, and ornate Cast Stone surrounds for the extraordinary 20-foot windows.