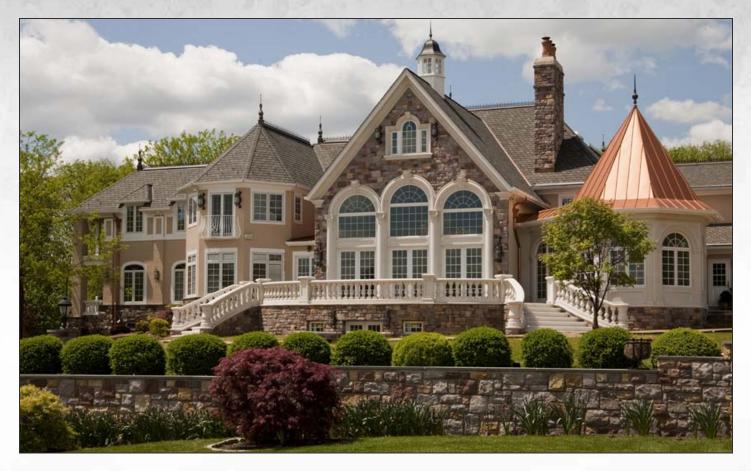

### What is the scope of the project?

This expansive private residence incorporates a substantial amount of custom Cast Stone, including ornate door and window surrounds, keystones, balustrade, Tuscan and Fluted columns, Corinthian capitals, panels, pilasters, piers, pier caps, chimney caps, accent pavers and coping.

### What is the role of Cast Stone?

The role of Cast Stone is to complement and accentuate the fine architectural details of the design, and to highlight the elegance of the natural stone façade.

The Cast Stone creates a magnificent transition to the outside living spaces with a grand balcony, radius staircases, and ornate Cast Stone surrounds for the extraordinary 20-foot windows.